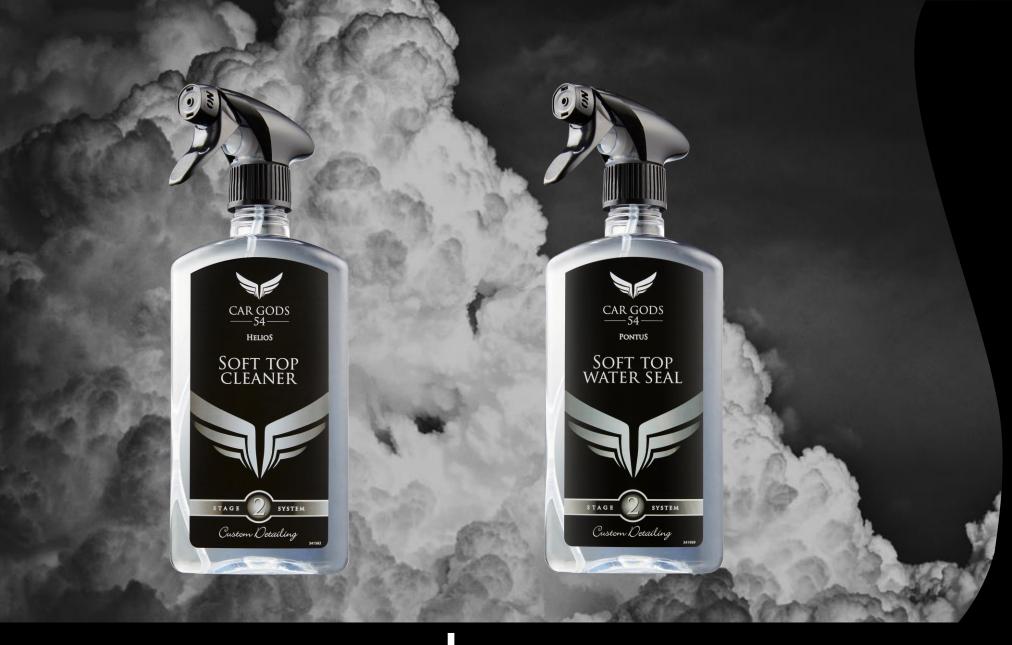

Pontus Soft Top Water Seal creates a divine protective barrier for your hood whilst improving the appearance of the soft top. This quick and easy application will reproof, protect and preserve the cabriolet hood, extending the life of the hood whilst keeping it looking clean and fresh.

HELIOS SOFT TOP CLEANER PONTUS
SOFT TOP WATER SEAL

HYALINE

----- & ----
PURIFICATION

**MORPHEUS** 

Now that your vehicle's bodywork has been pre-treated and washed, the next step is to make sure your cars surface is as smooth as glass ready for applying a layer of protection over the paintwork. Nothing has come close to perfecting this role until now. Morpheus Clay Bar and Clay Bar Lubricant effortlessly work side by side to decontaminate the surface whilst creating a reflection only seen before in detailer's dreams!