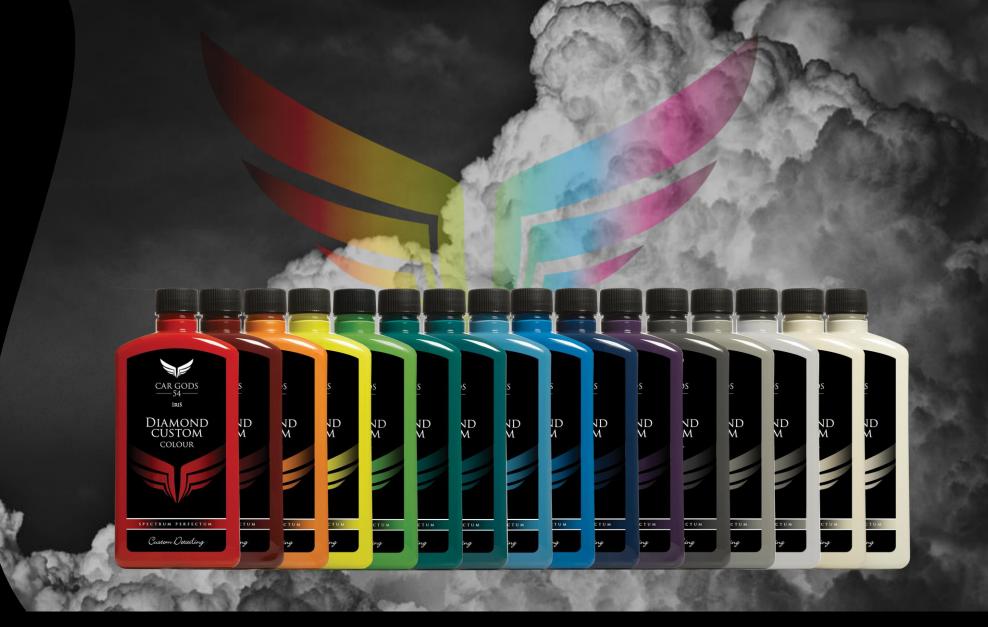

IRIS
CUSTOM COLOUR

Scratches are the bane of every motorists life, step forward Iris, the goddess of rainbows. The Diamond Custom Colour range will provide an easy way to clean, restore and wax your vehicle, removing surface oxidation, blemishes and minor scratches leaving a divine deep gloss shine that lasts.

Summon forth Iris, the Goddess of Rainbows to provide an easy way to clean, restore and wax your vehicle. Iris is a 3 in 1 treatment designed to restore lack lustre paintwork in one simple application.

Iris' advanced polymers, pigmented resins and wax technology provides a straightforward approach to removing surface oxidation, blemishes and minor scratches leaving a divine deep gloss shine that lasts.

IRIS

**CUSTOM COLOUR** 

SPECTRUM PERFECTUM

IRIS DIAMOND CUSTOM COLOUR

**RANGE** 

**EXTENSION** 

Professional Detailers asked for their favourite Car Gods products in 5 Litres, so we listened & we delivered!