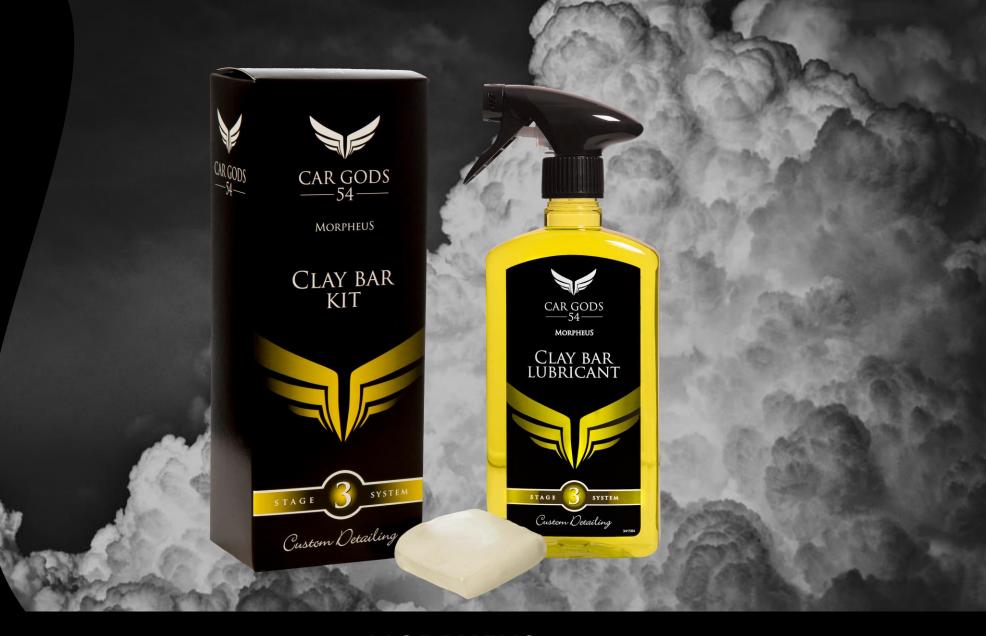

Morpheus Clay Bar is incredibly effective at pulling up the last remnants of dirt from your paint surface, leaving your car silky smooth.

Morpheus Clay Bar Lubricant is a vital component within the application of Morpheus Clay Bar. The end product will leave you believing you were in a dream.

MORPHEUS CLAY BAR KIT

PROTECTION

RESTORATION

EREBUS
ATHENA
APHRODITE

At this stage of detailing, your vehicle will be pre-treated and fully cleaned in preparation for a stage of restoration and protection. This process involves cleaning and polishing — removing swirl marks, fine scratches and oxidized paint, restoring the car as much as possible back to factory condition whilst leaving a layer of protection behind.