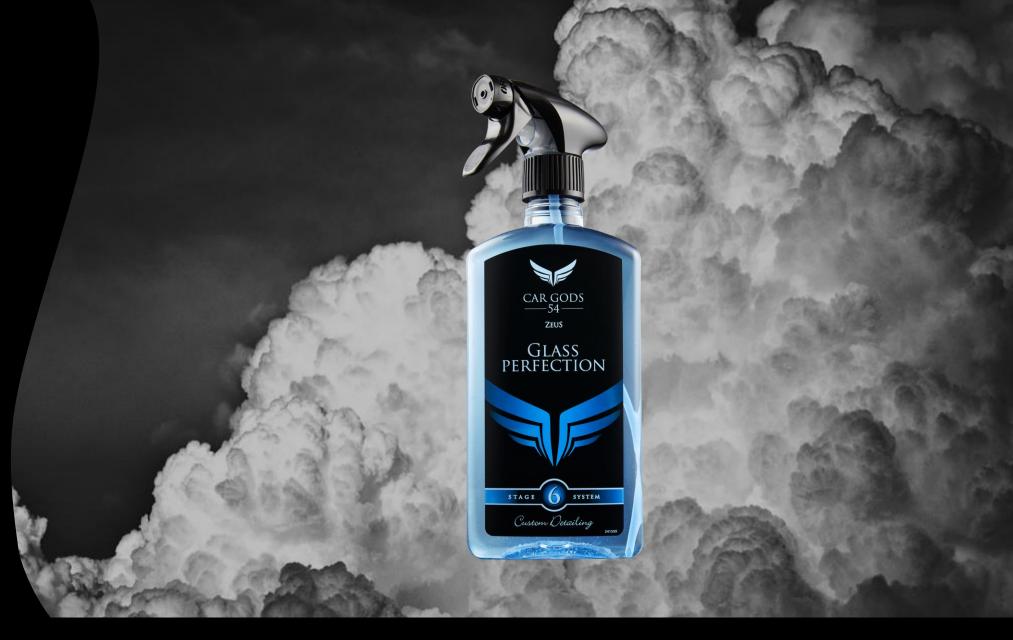

ZEUS GLASS PERFECTION

ACCESSORIES

& AIR FRESHENERS

HYGIEIA THEA NIKE

In order to create a professional quality finish you need to be equipped with quality products and tools. Hygieia, Theia and Nike glide across the vehicles surface with ease. These premium accessories are a perfect match for the Greek God of Hygiene, Goddess of Shining Light and Goddess of Cleanliness, resembling all of their characteristics whilst in action.