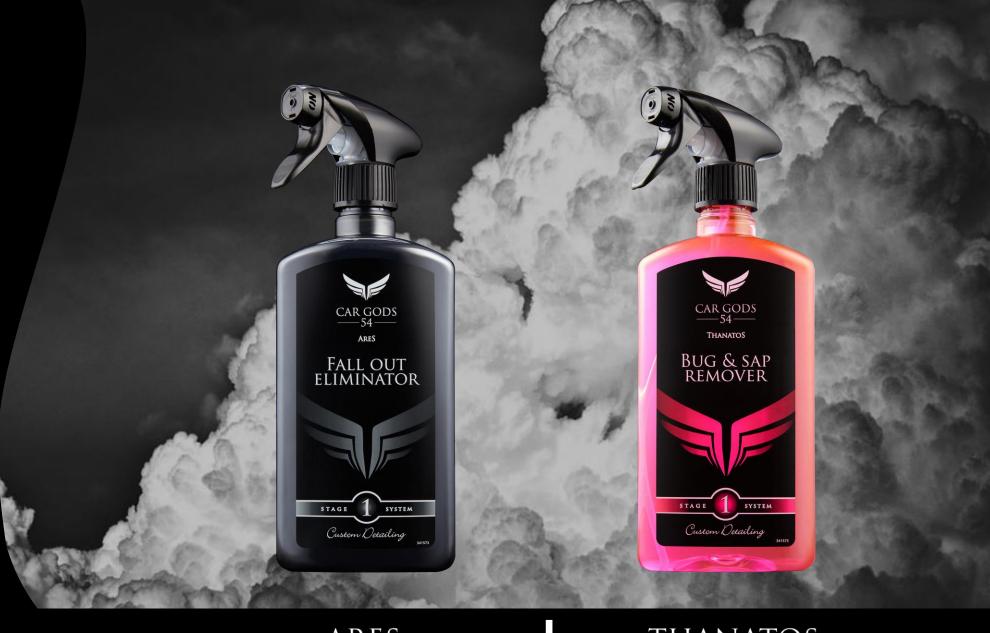

In order to remove the most stubborn of contaminants you need to have a powerful solution, for this we have Ares the Greek God of War. Brandish the untamed aspect of war as you tackle some of the most persistent iron contaminants.

Thanatos is a God to fear but in our case it's a God you will adore and praise. He usually carries humans off to the underworld but this time its Bugs and Sap he's after.

ARES
FALL OUT ELIMINATOR

THANATOS
BUG & SAP REMOVER