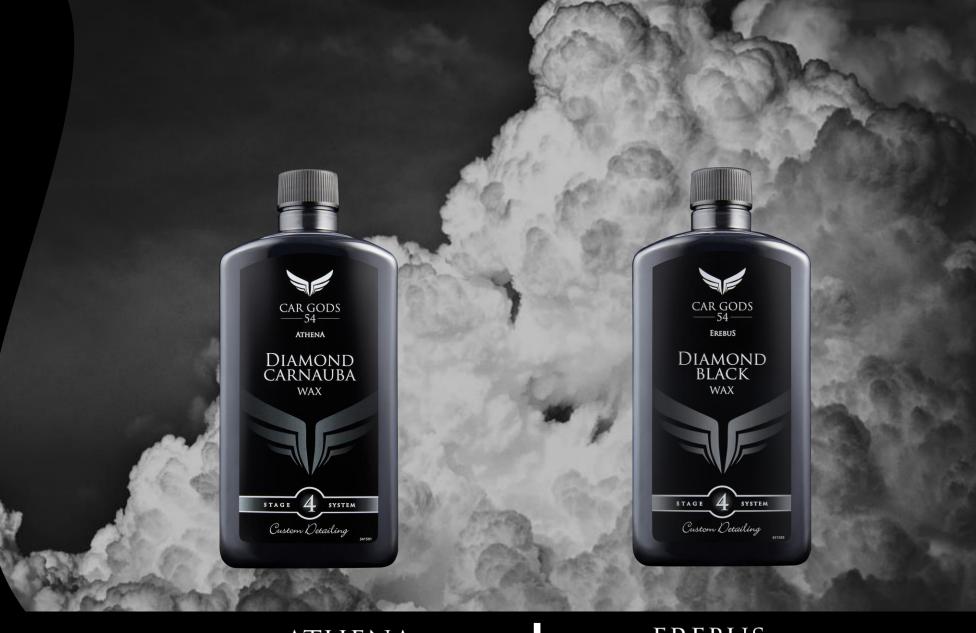

With the help of Erebus and Apollo, we managed to recruit Athena into our range. A Wax that is built on wisdom with a mindset of victory, Athena leaves a layer of protection that lasts.

Erebus, a deep dark wax, provides exceptional protection and shine, whilst also being the personification of Darkness and Shadows.

ATHENA DIAMOND CARNAUBA WAX EREBUS DIAMOND BLACK WAX

Aphrodite helps create a totally smooth surface that repels water and sunlight whilst protecting the paintwork beneath. This Goddess of Love and Beauty will flaunt a bodywork shine that will rival the brightest of diamonds.