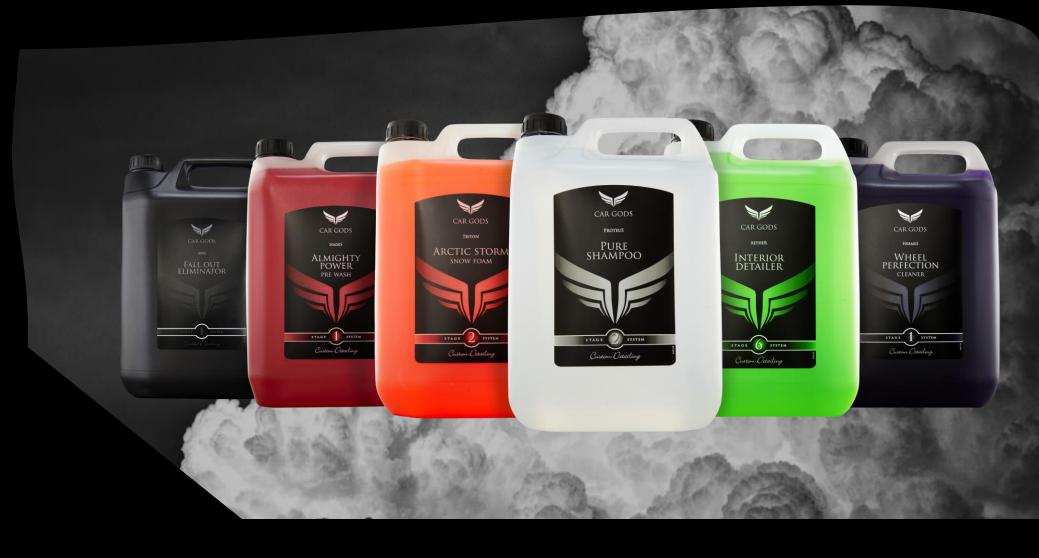

In order to remove the most stubborn of contaminants you need to have a powerful solution, for this we have Ares the Greek God of War. Brandish the untamed aspect of war as you tackle some of the most persistent iron contaminants.

Thanatos is a God to fear but in our case it's a God you will adore and praise. He usually carries humans off to the underworld but this time its Bugs and Sap he's after.

ARES
FALL OUT ELIMINATOR

THANATOS
BUG & SAP REMOVER

Call forth Hades an Almighty Power Pre Wash that easily removes light contaminants from your bodywork such as road grime and loose dirt. Hades aids in the reduction of bodywork swirl marks and marring during your washing stage.

No matter the conditions, Triton can summon the torrents of the seas providing a tsunami of snow foam at your desire.

Proteus is not only the God of Rivers but also a Premium Shampoo that is considered to be one of the 'First' within Greek and Car Gods Mythology.

TRITON
ARTIC STORM SNOW FOAM

PROTEUS PURE SHAMPOO

Helios is a specially formulated soft top cleaner, designed to remove stubborn dirt and grime. Not many cars require such a specific product, but as you already know, there is a God for all walks of life, just like how we have a product for all detailing purposes.

HELIOS SOFT TOP CLEANER PONTUS
SOFT TOP WATER SEAL

HYALINE

----- & ----
PURIFICATION

**MORPHEUS** 

Now that your vehicle's bodywork has been pre-treated and washed, the next step is to make sure your cars surface is as smooth as glass ready for applying a layer of protection over the paintwork. Nothing has come close to perfecting this role until now. Morpheus Clay Bar and Clay Bar Lubricant effortlessly work side by side to decontaminate the surface whilst creating a reflection only seen before in detailer's dreams!