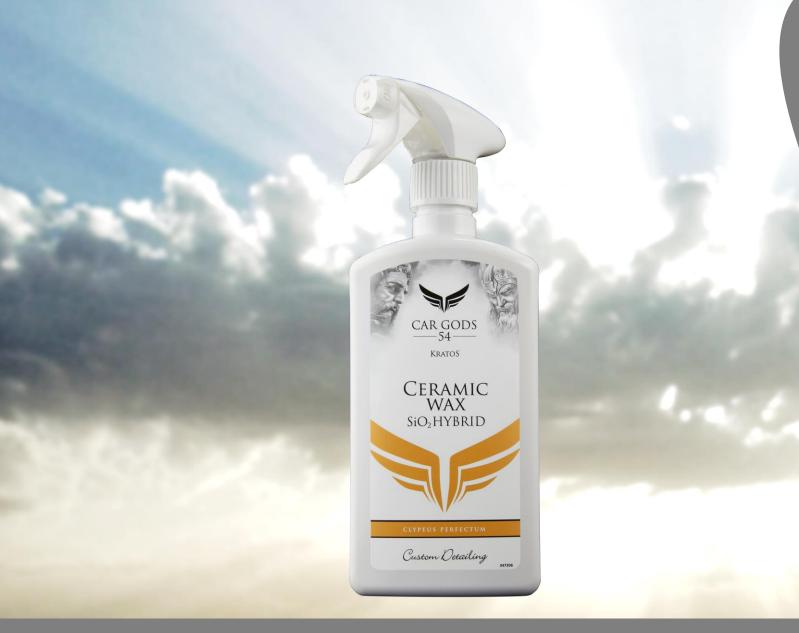

Trust the Titans.

CRONUS
HOLY WATER – SECRET SHIELD

Summon forth Kratos, God of Strength and Fortitude, wielder of the Ceramic Wax. The specially formulated Ceramic coating boasts advanced Hybrid SiO2 and wax synergy to produce a superior finish with a sweet cherry fragrance.

The hybrid system provides a protective shield between your vehicles paintwork and the elements, making it easier to remove dirt and other deposits from treated surfaces.

Trust the Titans.

KRATOS CERAMIC WAX SIO2 HYBRID