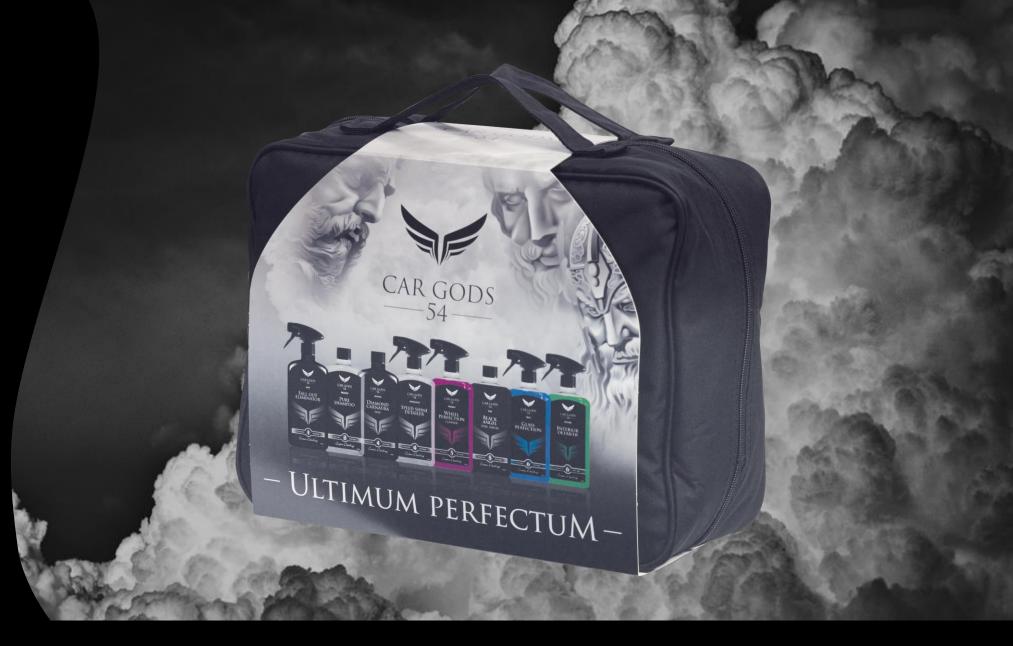

Car Gods Air Fresheners provide a long lasting, clean refreshing grapefruit fragrance.

NIKE Drying Cloth AIR FRESHENER

Harness the legendary power of the Gods with the Ultimum Perfectum Collection.

The Car Gods custom detailing collection contains everything you need to achieve the ultimate finish, for the automotive perfectionist.

IRIS
CUSTOM COLOUR

Scratches are the bane of every motorists life, step forward Iris, the goddess of rainbows. The Diamond Custom Colour range will provide an easy way to clean, restore and wax your vehicle, removing surface oxidation, blemishes and minor scratches leaving a divine deep gloss shine that lasts.