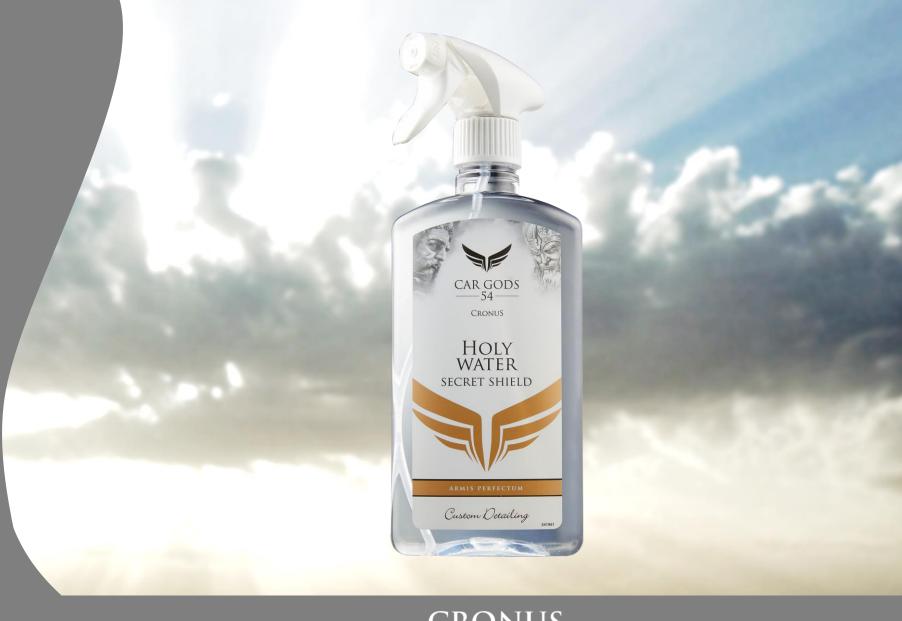

Trust the Titans.

ATLAS wax of the gods

Summon forth the Father of Gods and the beholder of Holy Water Secret Shield, Titan Cronus, to provide your vehicles bodywork with a mythical shine. This unique formulation contains a special blend of polymers and silicones which bond to the surface providing a long lasting protective shield. Cronus simply adds a mythical shine whilst helping seal it away. Just spray on sparingly and wipe off to watch dust and dirt easily rinse away time after time.

Trust the Titans.

CRONUS
HOLY WATER – SECRET SHIELD

Summon forth Kratos, God of Strength and Fortitude, wielder of the Ceramic Wax. The specially formulated Ceramic coating boasts advanced Hybrid SiO2 and wax synergy to produce a superior finish with a sweet cherry fragrance.