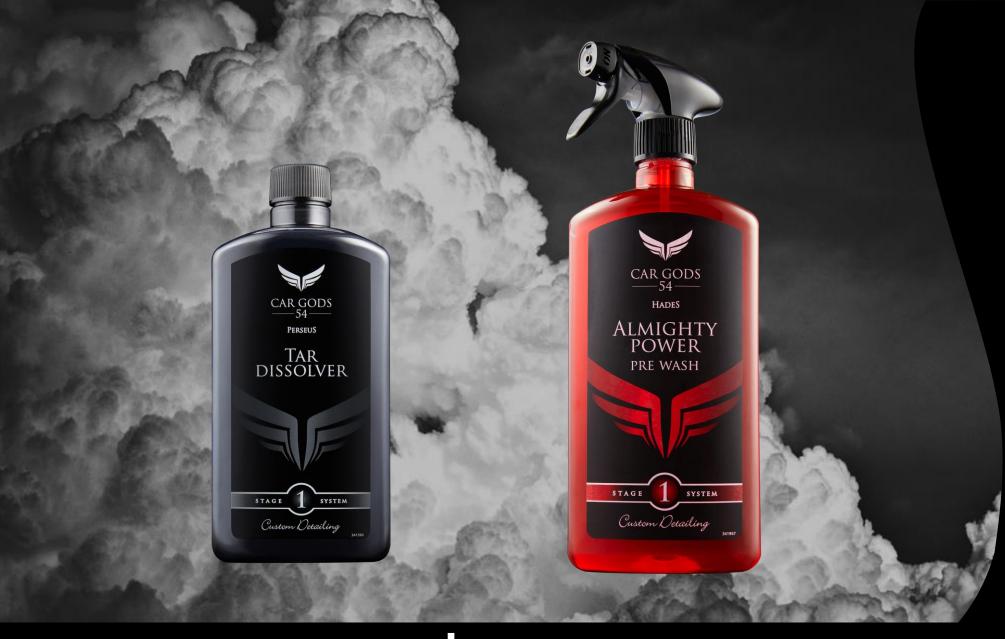

Perseus was brought into our range as a brute, a warrior, someone strong to remove the tough, tar spots that latch onto your car all year round. With incredible bravery and valour, Perseus will eliminate persistent tar spots from your vehicle with ease.

Call forth Hades an Almighty Power Pre Wash that easily removes light contaminants from your bodywork such as road grime and loose dirt. Hades aids in the reduction of bodywork swirl marks and marring during your washing stage.

PERSEUS TAR DISSOLVER HADES
ALMIGHTY POWER PRE WASH

BODYWORK

----- & -----
PREPARATION

HELIOS
PONTUS
PROTEUS
TRITON

Once the stubborn contaminants have been removed and the pre-treatment stage has been completed, a full body wash is the next step within the detailing process. Call upon Triton to bring wave after wave of snow foam - coating your car in a thick layer of shampoo or summon Proteus the God of Sea and Rivers to annihilate tougher dirt and road grime patches. It's important to remove as many contaminants from your car surface as possible before restoring bodywork or applying protection to the paintwork.