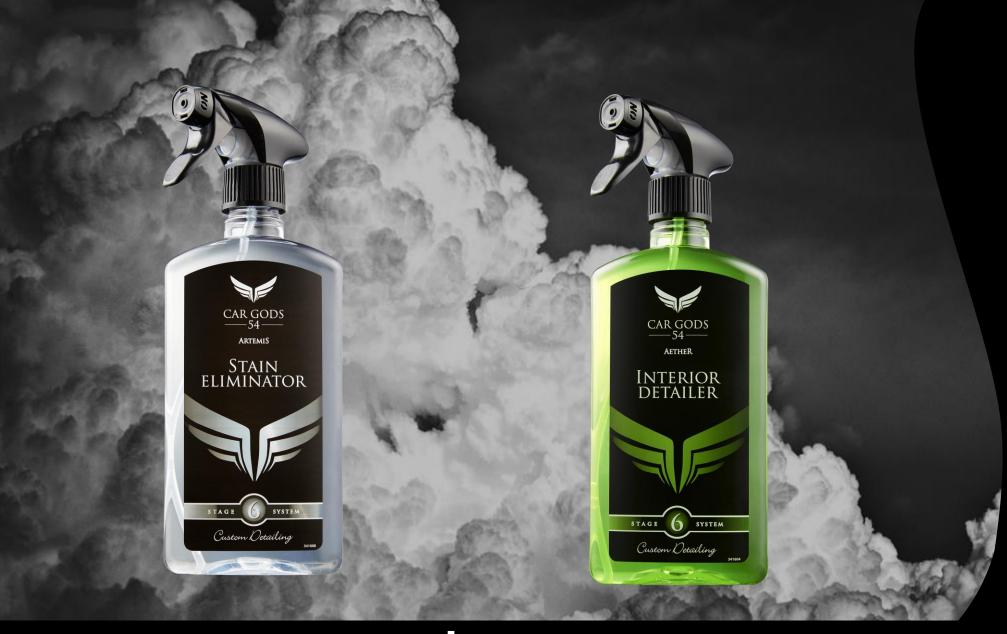

HESTIA
FABRIC REVIVER

DIONYSIUS
LEATHER REVIVER

Taking examples from the Goddess of Virginity, Artemis removes tough stains, restoring the condition of the fabric back to near virgin status.

Aether is an All Purpose Cleaner that is suitable for a wide variety of tasks on different surfaces.

Aether not only removes dirt and stains, but also leaves a fresh scent worthy of the Gods within your vehicle.

ARTEMIS
STAIN ELIMINATOR

AETHER
INTERIOR DETAILER

As the Greek God of the sky, ruler of all Olympian Gods and a powerful Glass Cleaner, Zeus will have you questioning whether you have the window up or down or whether it's even there at all.