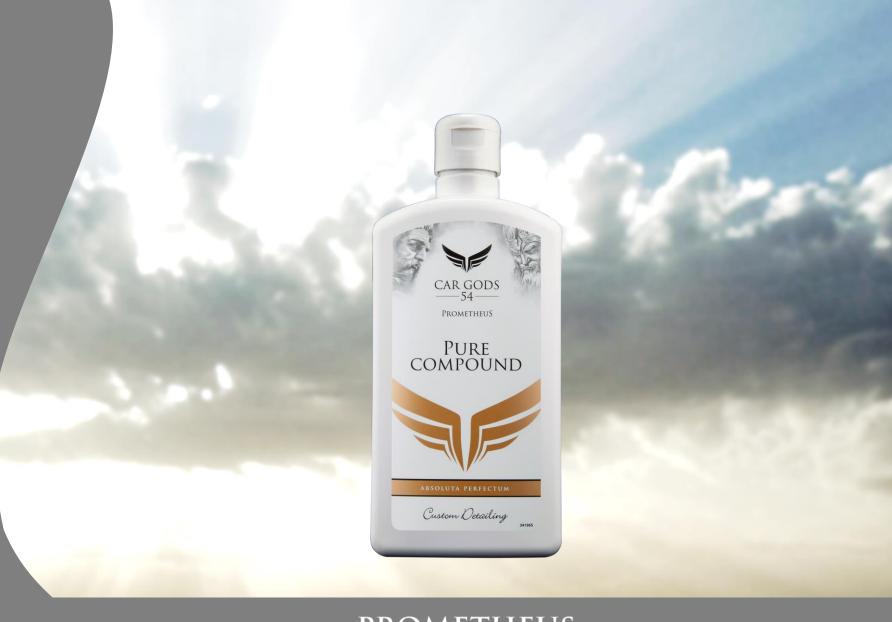

Prometheus Pure Compound is a trickster when it comes to cleaning and restoring the original colour of your vehicle.

Prometheus Pure Compound is a re-generating and restoring liquid compound that rejuvenates and brings new life back to faded and jaded vehicle paintwork. This unique formulation contains gentle mineral components which easily removes surface contaminants, blemishes and imperfections, revitalising your paintwork. Prometheus is the perfect pre-treatment prior to use of Atlas Wax of the Gods or Cronus Holy Water Secret Shield.

Trust the Titans.

PROMETHEUS PURE COMPOUND

Atlas, not only holds up the celestial heavens for eternity but carries forth the Wax of the Gods, protecting, polishing and revitalising your vehicle to a deep high gloss shine with ease.