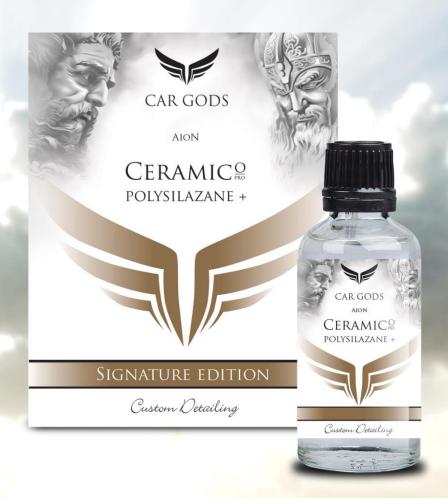

A powerful provider of protection, Ceramicobonds to the paintwork with ease to form an ultra hard Polysilazane coating. Upon application, minor imperfections are masked and an incredible depth of gloss is revealed. The long lasting resin coating forms a hydrophobic barrier that not only encourages rain water & dirt to repel, but also forms high resistance against swirl marks, corrosion and bird lime.