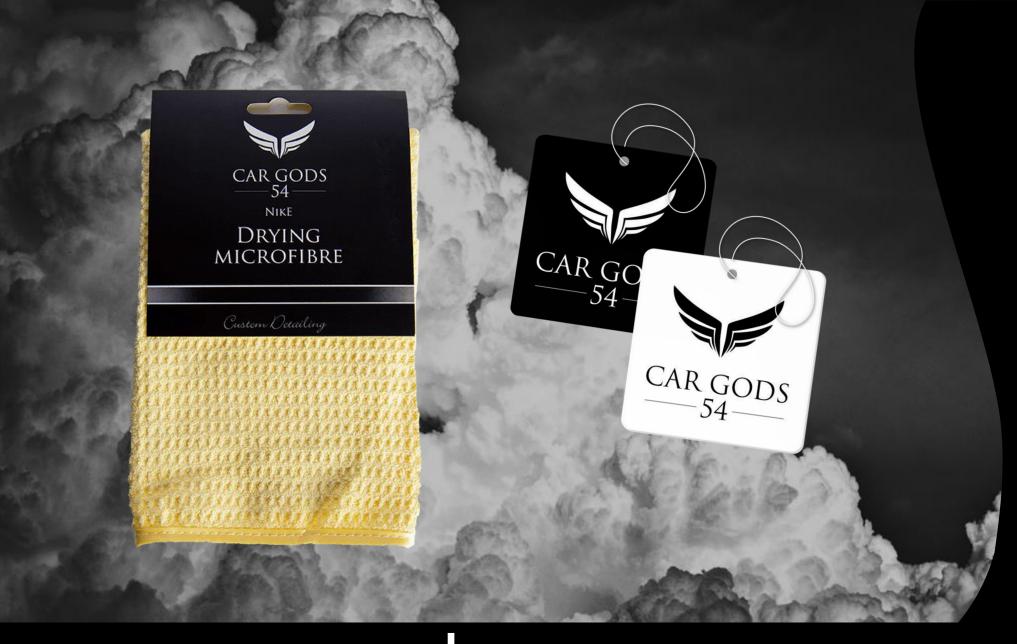

HYGIEIA
PREMIUM MICROFIBRE WASH MITT

THEIA
PREMIUM MICROFIBRE CLOTH

Summon Nike, the Goddess of victory, to provide a premium quality microfibre drying cloth perfect for a gentle, yet thorough dry of the vehicle after washing. Nike will leave the vehicle's bodywork with all the glory and fame.

Car Gods Air Fresheners provide a long lasting, clean refreshing grapefruit fragrance.

NIKE Drying Cloth AIR FRESHENER

Harness the legendary power of the Gods with the Ultimum Perfectum Collection.

The Car Gods custom detailing collection contains everything you need to achieve the ultimate finish, for the automotive perfectionist.