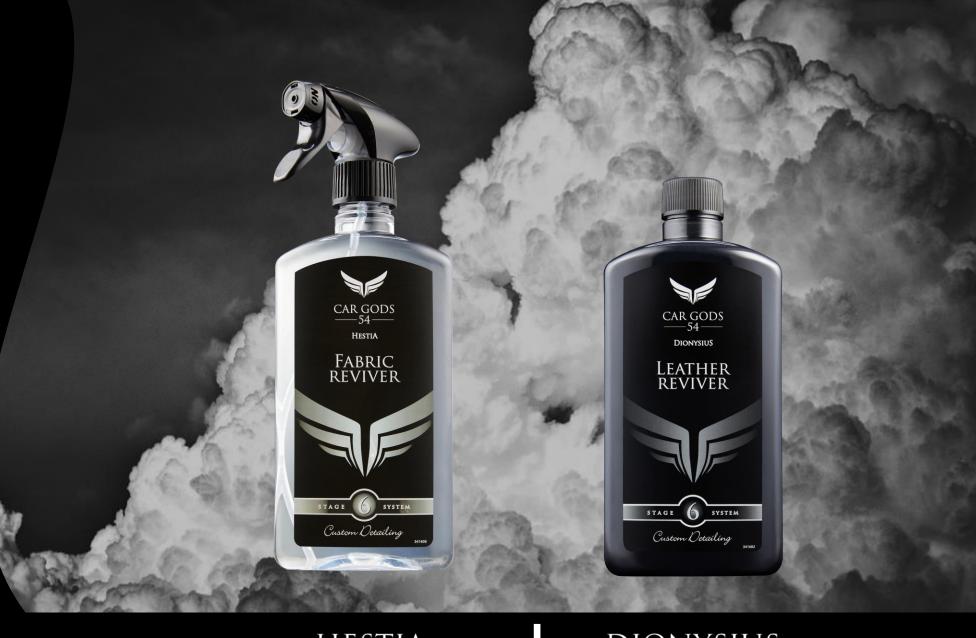

INTERIOR

------ & -----
PRESERVATION

DIONYSIUS
AETHER
HESTIA
ARTEMIS
ZEUS

By this point your car exterior has been pre-cleaned, prepared, protected and renovated by the Deities. Its only fitting to have a few more Gods help finish the job off on the interior. Hestia the Goddess of Home and Hearth focuses her efforts on tackling moderate stains and spills on upholstery surfaces, whilst Dionysius hones in on reviving worn leather interiors, nourishing the dried out leather. For all your interior detailing, Aether the God of light shines through, providing exceptional cleaning to a multitude of surfaces. Not forgetting Zeus for those sparkling windows and mirrors.

Hestia is a powerful fabric cleaner, formulated to quickly penetrate and lift dirt and grime embedded into all upholstered surfaces.

Dionysius is a powerful Leather Cleaner & Conditioner designed to revitalise and protect leather surfaces, whilst also being the God of ritual madness at the same time. Need we say more?

HESTIA
FABRIC REVIVER

DIONYSIUS
LEATHER REVIVER

Taking examples from the Goddess of Virginity, Artemis removes tough stains, restoring the condition of the fabric back to near virgin status.

Aether is an All Purpose Cleaner that is suitable for a wide variety of tasks on different surfaces.