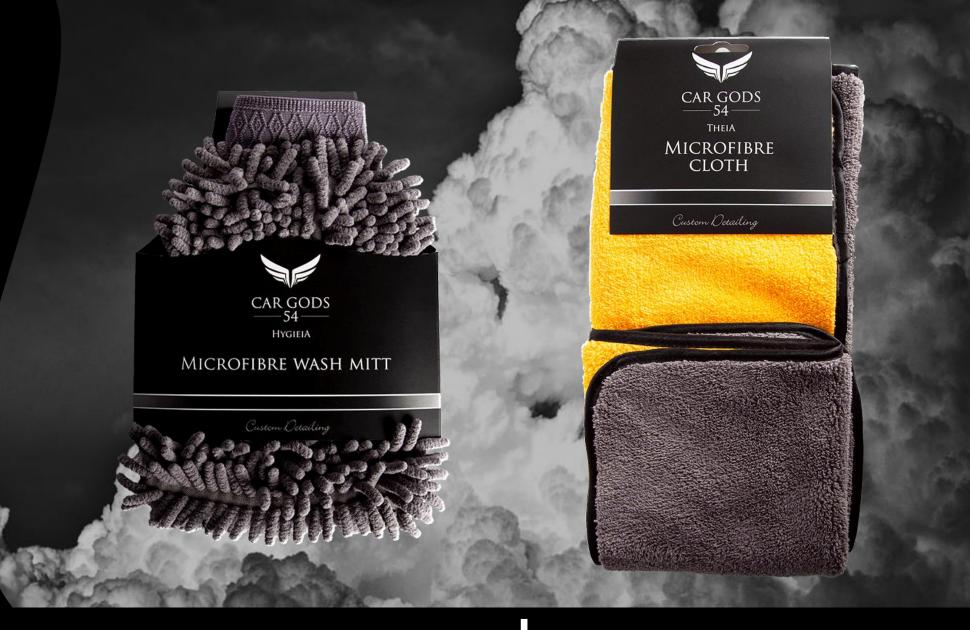

Car Gods 54 Range would be nowhere without the helping hand of Hygieia. Our Premium Wash Mitt is perfect for tackling a variety of stains on a multitude of surfaces.

Theia – The God of Shining Light, also a premium microfibre cloth to help aid in a variety of detailing tasks. Designed to achieve professional scratchless results, Theia is perfect for soaking up water or for a quick dusting down inside and out.

HYGIEIA
PREMIUM MICROFIBRE WASH MITT

THEIA
PREMIUM MICROFIBRE CLOTH

Summon Nike, the Goddess of victory, to provide a premium quality microfibre drying cloth perfect for a gentle, yet thorough dry of the vehicle after washing. Nike will leave the vehicle's bodywork with all the glory and fame.