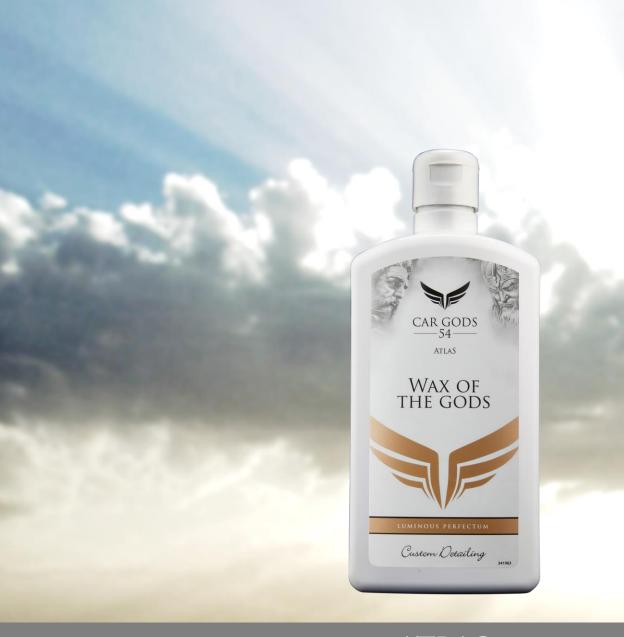

Containing our finest Carnauba wax, Atlas coats your vehicles bodywork with a hard shell finish for gloss and protection. This unique formulation consists of silicones within a special blend, working in harmony with the harder waxes to achieve the finest of results. Atlas not only enhances gloss and depth of colour but also safely removes minor surface blemishes or imperfections.

Trust the Titans.

ATLAS wax of the gods

Summon forth the Father of Gods and the beholder of Holy Water Secret Shield, Titan Cronus, to provide your vehicles bodywork with a mythical shine. This unique formulation contains a special blend of polymers and silicones which bond to the surface providing a long lasting protective shield. Cronus simply adds a mythical shine whilst helping seal it away. Just spray on sparingly and wipe off to watch dust and dirt easily rinse away time after time.