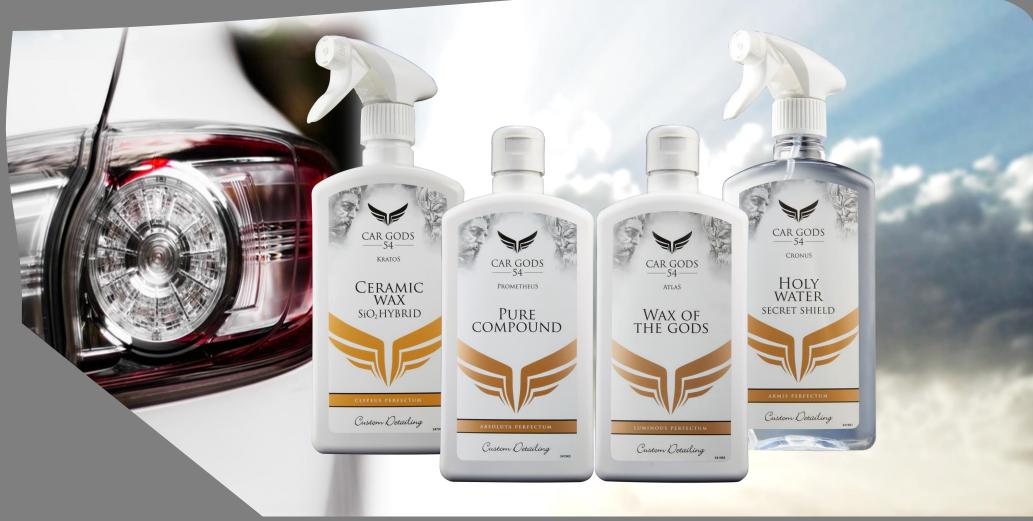

## ULTIMUM PERFECTUM

ULTIMUM PERFECTUM

Car Gods 'PERFECTUM' Range is a collection of specialised formulations designed to tackle unique situations within the detailing process. Introducing Car Gods parent products - Cronus, Atlas, Kratos and Prometheus. Call upon the Titans to provide an extra level of expertise within your detailing operation this year.

Prometheus Pure Compound is a trickster when it comes to cleaning and restoring the original colour of your vehicle.

Prometheus Pure Compound is a re-generating and restoring liquid compound that rejuvenates and brings new life back to faded and jaded vehicle paintwork. This unique formulation contains gentle mineral components which easily removes surface contaminants, blemishes and imperfections, revitalising your paintwork. Prometheus is the perfect pre-treatment prior to use of Atlas Wax of the Gods or Cronus Holy Water Secret Shield.

Containing our finest Carnauba wax, Atlas coats your vehicles bodywork with a hard shell finish for gloss and protection. This unique formulation consists of silicones within a special blend, working in harmony with the harder waxes to achieve the finest of results. Atlas not only enhances gloss and depth of colour but also safely removes minor surface blemishes or imperfections.

Trust the Titans.

ATLAS wax of the gods

Summon forth the Father of Gods and the beholder of Holy Water Secret Shield, Titan Cronus, to provide your vehicles bodywork with a mythical shine. This unique formulation contains a special blend of polymers and silicones which bond to the surface providing a long lasting protective shield. Cronus simply adds a mythical shine whilst helping seal it away. Just spray on sparingly and wipe off to watch dust and dirt easily rinse away time after time.

The hybrid system provides a protective shield between your vehicles paintwork and the elements, making it easier to remove dirt and other deposits from treated surfaces.

Trust the Titans.

KRATOS CERAMIC WAX SIO2 HYBRID