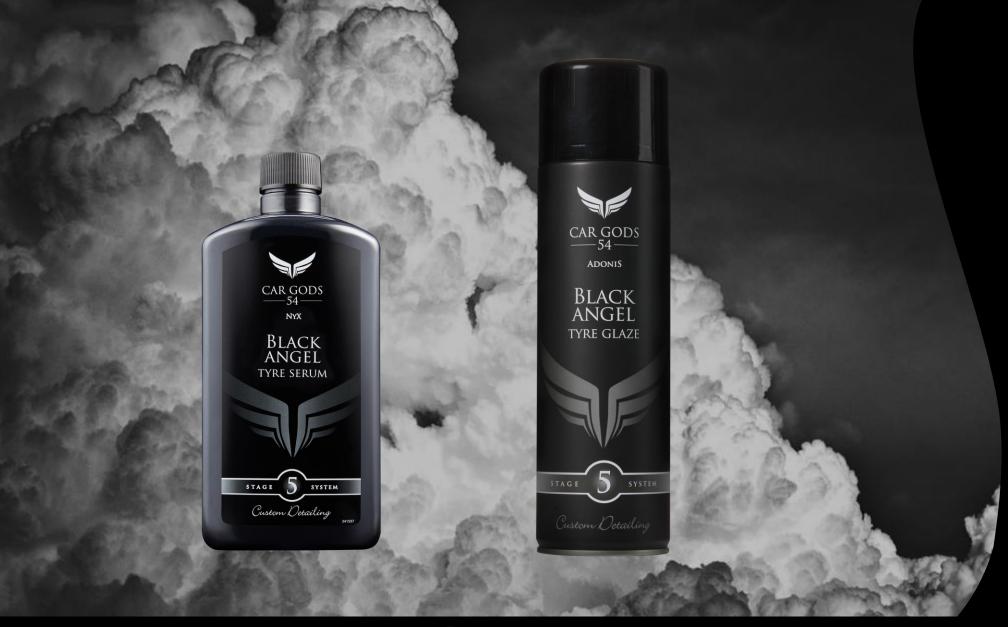

HERMES
WHEEL PERFECTION CLEANER

APOLLO
WHEEL PERFECTION WAX

As soon as Nyx is applied to Tyres, you will immediately understand why this product is named after the night. A pitch black dressing that lasts and lasts whatever the weather.

To help aid your tyres back to life, providing a desirable wet look shine. Simply apply Adonis onto your Tyre walls and watch the beautiful restoration happen before your eyes.

NYX Black Angel Tyre Serum ADONIS
BLACK ANGEL TYRE GLAZE