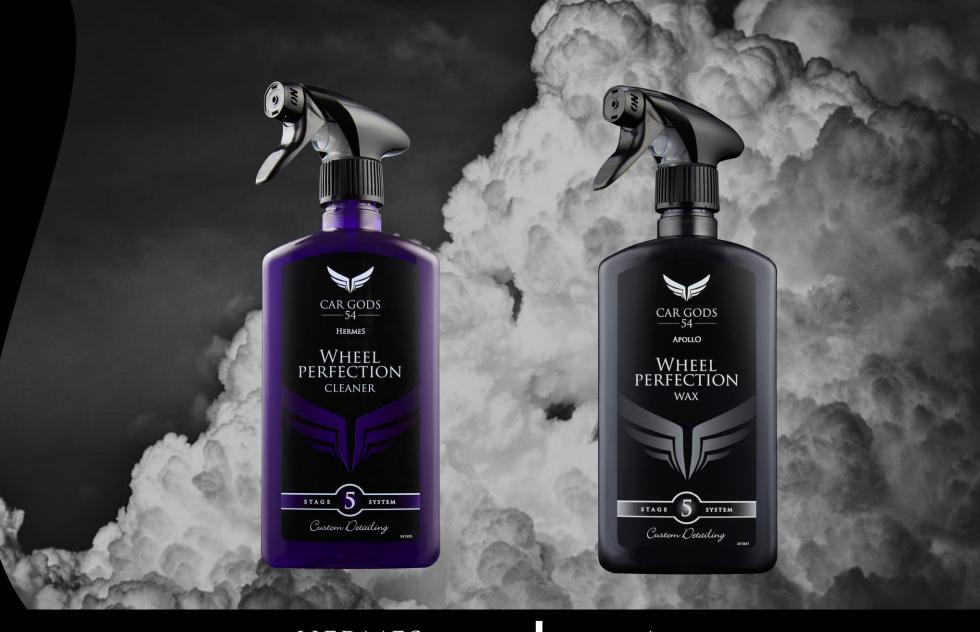

When it comes to detailing, the wheels are a vital part of completing your desired result. So let Hermes help put the message across that you're a serious about detailing.

To help maintain your detailed vehicle, we have called upon Apollo's truth and prophecy to guide us in creating a Divine Wheel Wax for the world to use and enjoy.

HERMES
WHEEL PERFECTION CLEANER

APOLLO
WHEEL PERFECTION WAX

As soon as Nyx is applied to Tyres, you will immediately understand why this product is named after the night. A pitch black dressing that lasts and lasts whatever the weather.