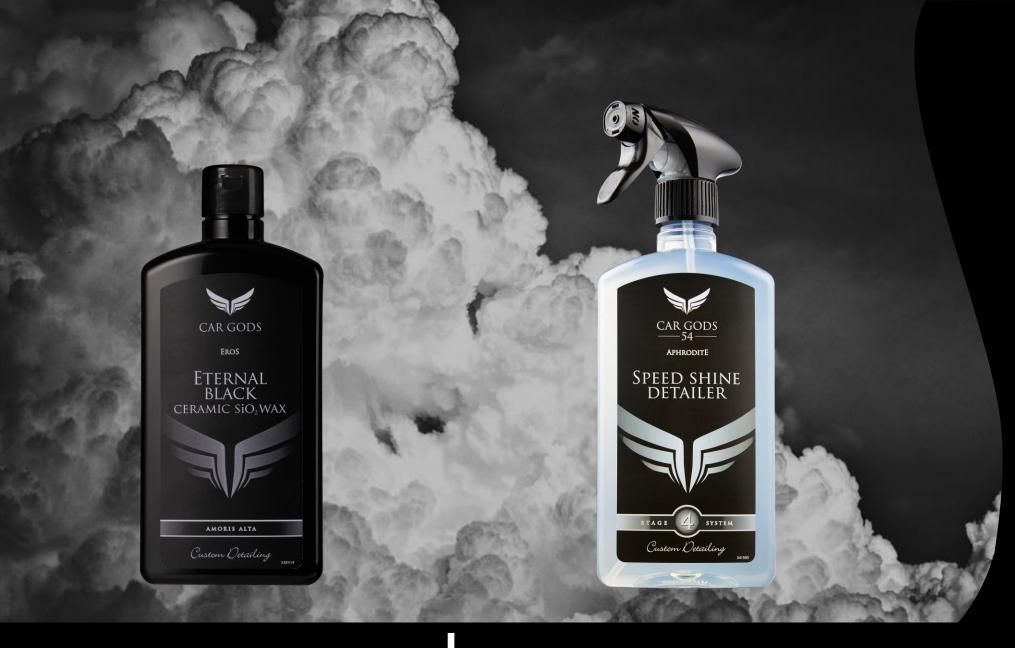

Summon forth Eros, God of Love and Desire, wielder of the Eternal Black. The specially formulated black pigmented Ceramic coating boasts an advanced Hybrid Sio2 and Wax synergy to produce a superior deep black finish.

EROS ETERNAL BLACK CERAMIC APHRODITE SPEED SHINE DETAILER

DRESSINGS

RENOVATION

NYX ADONIS HERMES APOLLO

Now the vehicle is gleaming, scratch free and protected from the elements, the next step is to make sure your wheels and glass are immaculate and streak free. Nyx Black Angel Tyre Serum coats your Tyres with an exceptional layer of black gloss that protects the wheel whilst applying a wet look shine. Or for a super quick shine that lasts, try Adonis Tyre Glaze which coats the tyre with a sealant that reflects dirt and dust whilst locking in the deep black shine. Whilst Hermes and Apollo look after the rims.